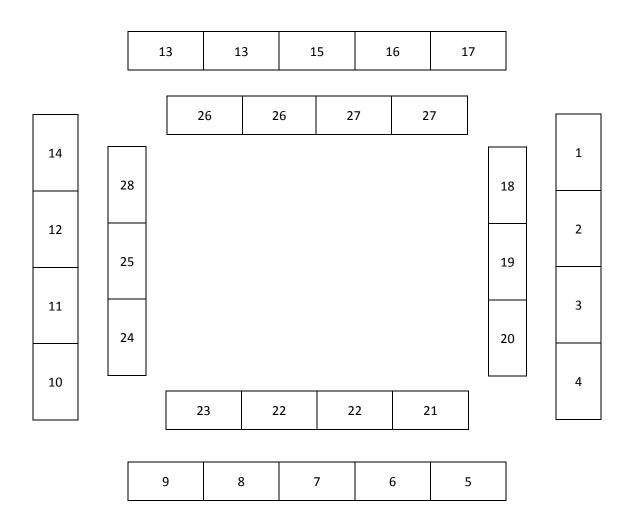

## Map of Stall Location

DOOR

DOOR

| 1  | America | American University Washington                          | 15     | Europe                         | King's College London,                                             |
|----|---------|---------------------------------------------------------|--------|--------------------------------|--------------------------------------------------------------------|
|    |         | College of Law                                          | Burope | The Dickson Pooh School of Law |                                                                    |
| 2  | America | Georgetown University Law Center                        | 16     | Europe                         | Leiden University Law School                                       |
| 3  | America | Indiana University Maurer<br>School of Law              | 17     | Europe                         | Lund University, Faculty of Law                                    |
| 4  | America | Loyola Law School Los Angeles                           | 18     | Europe                         | Queen Mary University of London,<br>Law School                     |
| 5  | America | Loyola University Chicago<br>School of Law              | 19     | Europe                         | Sciences Po University Law School                                  |
| 6  | America | Northwestern University<br>Pritzker School of Law       | 201    | Europe                         | University of Luxembourg,<br>Faculty of Law, Economics and Finance |
| 7  | America | Southern Methodist University,<br>Dedman School of Law  | 21     | Europe                         | University of Helsinki,<br>Faculty of Law                          |
| 8  | America | The Ohio State University<br>Moritz College of Law      | 22     | Europe                         | Uppsala University, Faculty of Law                                 |
| 9  | America | University of California, Berkley,<br>Law School        | 23     | Australia                      | The University of Adelaide, Law School                             |
| 10 | America | University of California,<br>Hastings College of Law    | 24     | Australia                      | The University of Sydney,<br>Law School                            |
| 11 | America | University of California, Los<br>Angeles, School of Law | 25     | Asia                           | The National University of Singapore,<br>Faculty of Law            |
| 12 | America | University of Michigan, Law<br>School                   | 26     | Asia                           | The University of Tokyo, Law School                                |
| 13 | America | University of Pennsylvania Law<br>School                | 27     | Asia                           | Waseda University, Faculty of Law                                  |
| 14 | America | Yeshiva University,<br>Cardozo School of Law            | 28     | Hong<br>Kong,<br>China         | The Chinese University of Hong Kong,<br>Faculty of Law             |