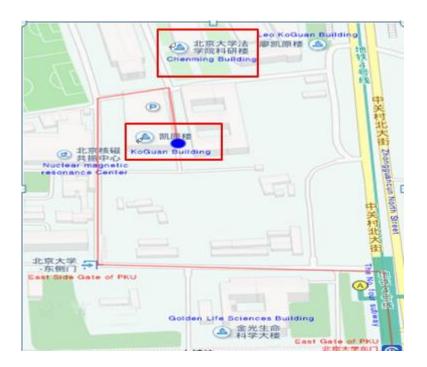

|
| 10:00—12:00 | KoGuan Building<br>&<br>Chenming Building | One-hour Individual Presentation                                |
| 12:00—13:00 | Conference Hall,<br>KoGuan Building       | Lunch Break                                                     |
| 12:00—13:00 | Room 307,<br>KoGuan Building              | Face-to-Face with Director of Admissions: Advice on Application |
| 13:00—15:00 | KoGuan Building<br>&<br>Chenming Building | One-hour Individual Presentation                                |
| 13:00—15:00 | Conference Hall,<br>KoGuan Building       | Stall Consulting                                                |
| 15:00       |                                           | No Other Activity Arranged                                      |





**Map of KoGuan Building** 





# Appendix 1

### **Detailed Schedule of "One-hour Individual Presentation"**

| Time: 10:00—11:00 |                                             |
|-------------------|---------------------------------------------|
| Venue             | Universities                                |
| Room B102,        | Waseda University, Faculty of Law           |
| KoGuan Building   |                                             |
| Room B103,        | Sciences Po University Law School           |
| KoGuan Building   |                                             |
| Room 303,         | Queen Mary University of London, Law School |
| KoGuan Building   |                                             |
| Room 307,         | The University of Adelaide, Law School      |
| Ko