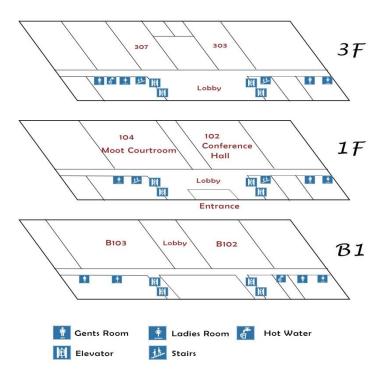

# **General Schedule**

| Time        | Venue                                     | Event                                                           |
|-------------|-------------------------------------------|-----------------------------------------------------------------|
| 9:00—9:15   | Conference Hall,<br>KoGuan Building       | Registration                                                    |
| 9:15—9:30   | Conference Hall,<br>KoGuan Building       | Opening Ceremony                                                |
| 9:30—12:00  | Conference Hall,<br>KoGuan Building       | Stall Consulting                                                |
| 10:00—12:00 | KoGuan Building<br>&<br>Chenming Building | One-hour Individual Presentation                                |
| 12:00—13:00 | Conference Hall,<br>KoGuan Building       | Lunch Break                                                     |
| 12:00—13:00 | Room 307,<br>KoGuan Building              | Face-to-Face with Director of Admissions: Advice on Application |
| 13:00—15:00 | KoGuan Building<br>&<br>Chenming Building | One-hour Individual Presentation                                |
| 13:00—15:00 | Conference Hall,<br>KoGuan Building       | Stall Consulting                                                |
| 15:00       |                                           | No Other Activity Arranged                                      |

### **Detailed Schedule of "One-hour Individual Presentation"**

| Time: 10:00—11:00 |                                             |
|-------------------|---------------------------------------------|
| Venue             | Universities                                |
| Room B102,        | Waseda University, Faculty of Law           |
| KoGuan Building   |                                             |
| Room B103,        | Sciences Po University Law School           |
| KoGuan Building   |                                             |
| Room 303,         | Queen Mary University of London, Law School |
| KoGuan Building   |                                             |
| Room 307,         | The University of Adelaide, Law School      |
| KoGuan Building   |                                             |

| Time: 11:00—12:00 |                                                |
|-------------------|------------------------------------------------|
| Venue             | Universities                                   |
| Room B102,        | Northwestern University Pritzker School of Law |
| KoGuan Building   |                                                |
| Room B103,        | University of Pennsylvania Law School          |
| KoGuan Building   |                                                |
| Room 303,         |                                                |
| KoGuan Building   | The University of Tokyo, Law School            |

| Time: 13:00—14:00 |                                                                 |
|-------------------|-----------------------------------------------------------------|
| Venue             | Universities                                                    |
| Room B102,        | The National University of Singapore, Faculty of Law            |
| KoGuan Building   |                                                                 |
| Room B103,        | The University of Sydney, Law School                            |
| KoGuan Building   |                                                                 |
| Room 303,         | University of Luxembourg, Faculty of Law, Economics and Finance |
| KoGuan Building   |                                                                 |
| Room 202,         | King's Callege London The Diskson School of Low                 |
| Chenming Building | King's College, London, The Dickson School of Law               |

| Room 302,         | Loyola University Chicago School of Law             |
|-------------------|-----------------------------------------------------|
| Chenming Building |                                                     |
| Room 402,         | The Chinese University of Hong Kong, Faculty of Law |
| Chenming Building |                                                     |
| Room 502,         | Leiden University Law School                        |
| Chenming Building |                                                     |
| Room 602,         | The Ohio State University Moritz College of Law     |
| Chenming Building |                                                     |

| Time: 14:00—15:00 |                                                     |
|-------------------|-----------------------------------------------------|
| Venue             | Universities                                        |
| Room B102,        | Indiana University Meurar School of Levy            |
| KoGuan Building   | Indiana University Maurer School of Law             |
| Room B103,        | Lougla Low School Los Angeles                       |
| KoGuan Building   | Loyola Law School Los Angeles                       |
| Room 307,         | University of Michigan, Law School                  |
| KoGuan Building   |                                                     |
| Room 202,         | Yeshiva University, Cardozo School of Law           |
| Chenming Building |                                                     |
| Room 302,         |                                                     |
| Chenming Building | Southern Methodist University, Dedman School of Law |

#### **Detailed Schedule of "Face to Face with Director of Admissions:**

| Time  | Venue                           | Universities                                                                                                                                                                                | Торіс                                                                 |  |
|-------|---------------------------------|---------------------------------------------------------------------------------------------------------------------------------------------------------------------------------------------|-----------------------------------------------------------------------|--|
| 12:00 | Room307,<br>KoGuan<br>Building  | <ol> <li>Leiden University Law School</li> <li>Loyola University Chicago<br/>School of Law</li> </ol>                                                                                       | "Notice for P.S.<br>&<br>Recommendation Letter<br>that You Must Know" |  |
| 12:20 | Room 307,<br>KoGuan<br>Building | <ol> <li>Queen Mary University of London,<br/>Law School</li> <li>Southern Methodist University,<br/>Dedman School of Law</li> <li>Yeshiva University,<br/>Cardozo School of Law</li> </ol> | "Strategy to Scholarship"                                             |  |
| 12:40 | Room 307,<br>KoGuan<br>Building | <ol> <li>Northwestern University</li> <li>Pritzker School of Law</li> <li>The Ohio State University</li> <li>Moritz School of Law</li> </ol>                                                | "Secrets about GPA, LSAT<br>and Application Procedure"                |  |