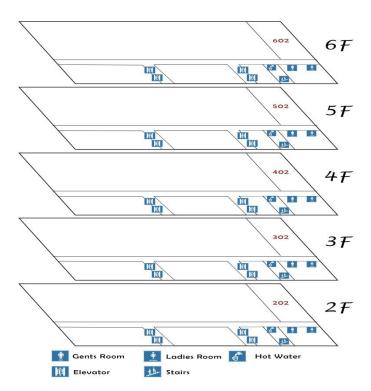

| Time: 13:00—14:00 |                                                                 |
|-------------------|-----------------------------------------------------------------|
| Venue             | Universities                                                    |
| Room B102,        | The National University of Singapore, Faculty of Law            |
| KoGuan Building   |                                                                 |
| Room B103,        | The University of Sydney, Law School                            |
| KoGuan Building   |                                                                 |
| Room 303,         | University of Luxembourg, Faculty of Law, Economics and Finance |
| KoGuan Building   |                                                                 |
| Room 202,         | King's Callege London The Diskson School of Low                 |
| Chenming Building | King's College, London, The Dickson School of Law               |

| Room 302,         | Loyola University Chicago School of Law             |
|-------------------|-----------------------------------------------------|
| Chenming Building |                                                     |
| Room 402,         | The Chinese University of Hong Kong, Faculty of Law |
| Chenming Building |                                                     |
| Room 502,         | Leiden University Law School                        |
| Chenming Building |                                                     |
| Room 602,         | The Ohio State University Moritz College of Law     |
| Chenming Building |                                                     |

| Time: 14:00—15:00 |                                                     |
|-------------------|-----------------------------------------------------|
| Venue             | Universities                                        |
| Room B102,        | Indiana University Meurar School of Levy            |
| KoGuan Building   | Indiana University Maurer School of Law             |
| Room B103,        | Lougla Low School Los Angeles                       |
| KoGuan Building   | Loyola Law School Los Angeles                       |
| Room 307,         | University of Michigan, Law School                  |
| KoGuan Building   |                                                     |
| Room 202,         | Yeshiva University, Cardozo School of Law           |
| Chenming Building |                                                     |
| Room 302,         |                                                     |
| Chenming Building | Southern Methodist University, Dedman School of Law |